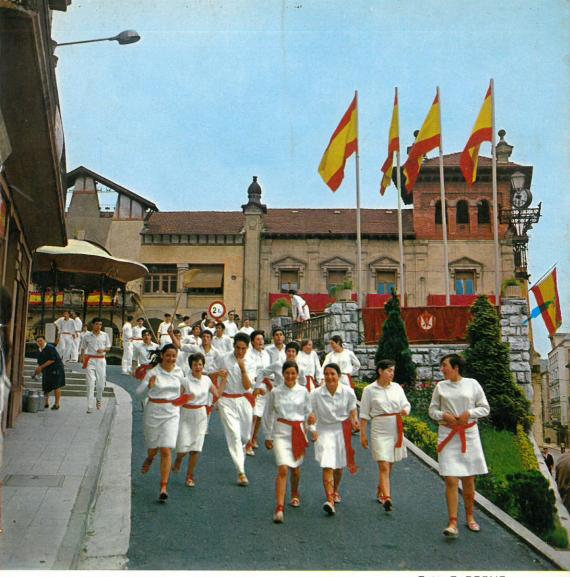

A las doce y media, Grandioso DESFILE INFANTIL, en el que intervendrán más de 300 niños agrupados en compañías de tambores, cantineras, equipo de fútbol, ciclistas, dantzaris, txistularis, romería vasca, etc., etc., cerrando el cortejo una vistosa carroza.